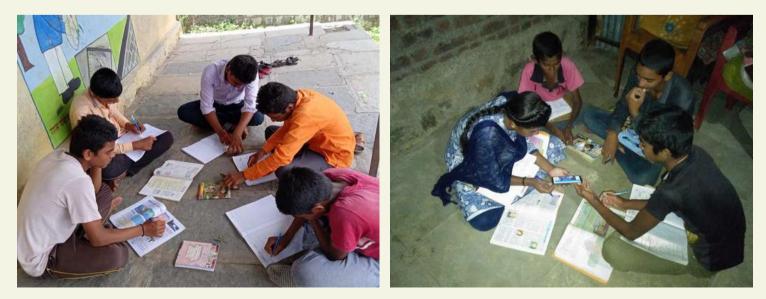

## 4. Jadan Ghadan for adolescent girls

About 21% (243 million) of the Indian population is adolescents. They are the future of the nation, forming economic and demographic forces. But the wide range of issues faces by adolescence in India such as nutritional deficiency, sexually transmitted diseases, reproductive health problems, physical and mental stress, stress due to habit of chewing tobacco, drugs addiction, addiction to playing a video game and internet surfing, early marriage of adolescence girls and early maternity risks.

With the help of Sonadara Gurukulam, we launched an online course for 60 adolescent girls studying in 8th to 10th std living in the Maharashtra state.

Period: Dec 2020 - Jan 2021

## Participant Girls:

500 girls from different villages and cities throughout Maharashtra applied to this course. Out of 500 girls, we selected 60 girls for this course. These girls are living in the city and village from Ahmednagar, Osmanabad, Kolhapur, Thane, Dhule, Nanded, Nashik, Parabhani, Palghar, Pune, Beed, Buldhana, Mumbai Suburban, Mumbai city, Yavatmal, Latur, Washim, Sangali, Satara, Solapur, Sindhudurg, Hingoli.