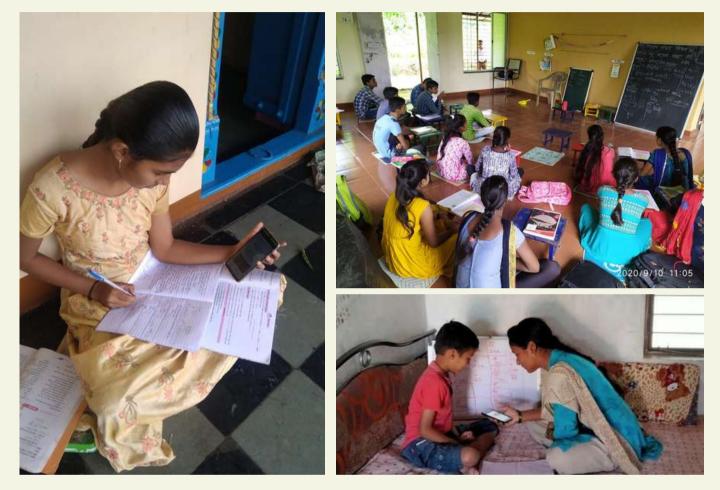

## 3. V-School Free Android App

Most of our beneficiaries belong to rural areas and they face unique challenges. Through our pilot projects in Beed, we had a lot of learnings and insights about the online education of children in rural Maharashtra.

Considering all those insights, we decided to develop an app that will be useful for students as well as teachers. We approached Jalgaon Jila Parishad to collaborate, Resp. Abhijit Raut sir supported this collaboration with every possible help. The project activities started in April 2020.

On the educational content front, we are educational developing resources for Marathi, Semi-English Medium, and Urdu medium students. We are also building the for Sanskrit and various resources competitive exams. V-School has become a system that can be used to build, present and distribute any educational content in the most user-friendly & effective way. PAGE 18