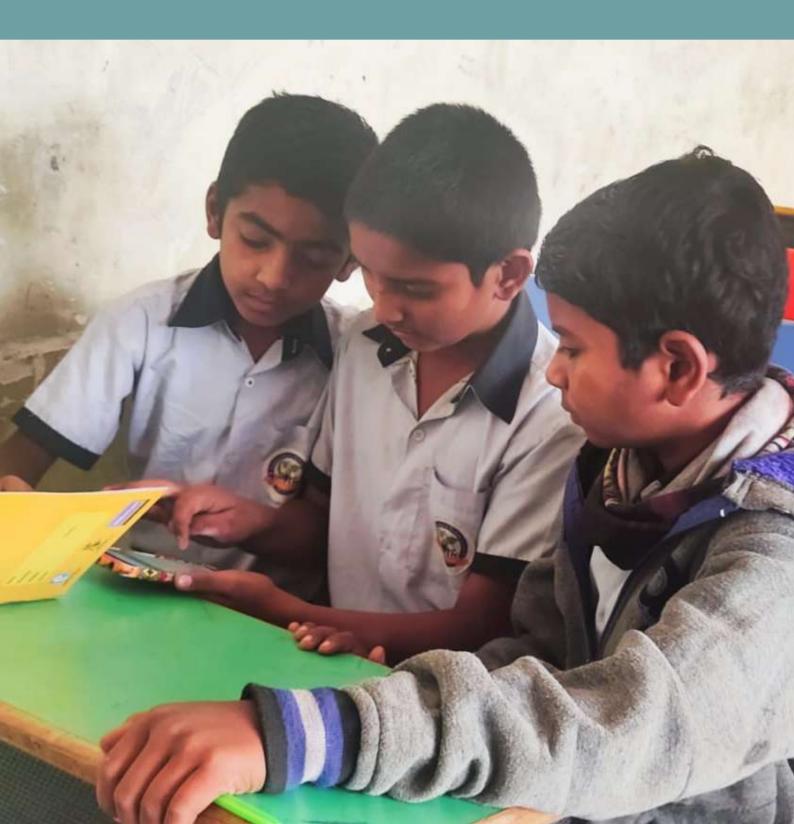

## 3. V-School Free Android App

Most of our beneficiaries belong to rural areas and they face unique challenges. Through our pilot projects in Beed, we had a lot of learnings and insights about the online education of children in rural Maharashtra.

Considering all those insights, we decided to develop an app that will be useful for students as well as teachers. We approached Jalgaon Jila Parishad to collaborate, Resp. Abhijit Raut sir supported this collaboration with every possible help. The project activities started in April 2020.