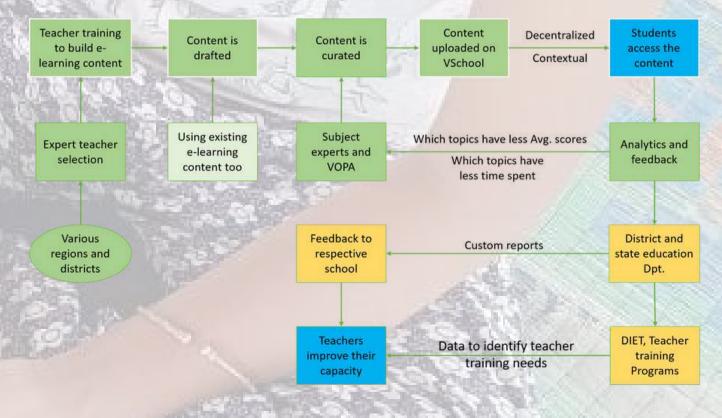

- Need of the project According to ASER 2020 survey, 62% of enrolled children live in families with at least one smartphone. But only 36% of them receive educational inputs from School. They have smartphones but no access to education on them. Teachers and schools are not well prepared to create and provide quality educational e-resources to students. There are few learning apps, but students cannot afford them, or these apps don't have content in Marathi or Semi English Medium. Random forwards on WhatsApp remain the only thing in the name of online education. There is a huge need of equipping teachers and students with free, contextual teaching-learning content.
- Objective: Providing free, accessible, contextual education to Marathi and Semi English medium, 1st to 10th std students of Maharashtra.
- Duration: June 2020–June 2021
- Website: ssc.vopa.in, edu.vopa.in
- Flow of concept and activities –

- Approach:
  - Focus area Contextual Learning Content.
  - Content Developed by Expert Govt. Teachers
  - Medium Marathi and Semi English
  - Primary classes' content is developed for Parents.
  - Use of different elements in content like Text, GIF, Images, Videos, Google Forms, etc.
- Implementation: This project was launched in Beed in April 2020 for SSC students, later from July 2020, it supported 1st to 9th class students too.
   We collaborated with Beed, Pune and Osmanabad ZP teachers to build educational content for this project.
- This website is closed now with a replacement by an android App