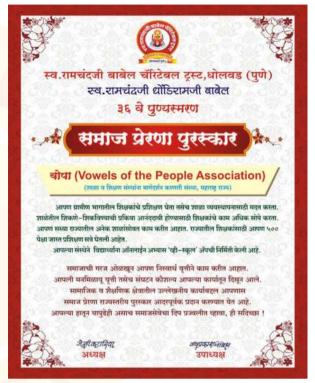

# Achievements

- 6000+ students from different districts of Maharashtra rated an average of **8.3 out of 10** for the V-School learning website.
- VOPA got incubated by 'Edumentum' a well-known national initiative supported by Mantra4Change and Shibulal Family Philanthropy.
- VOPA got selected at Unltd India cohort, an incubator.
- VOPA is felicitated by Babel Trust by 'Samaj Prerna Puraskar 2020'